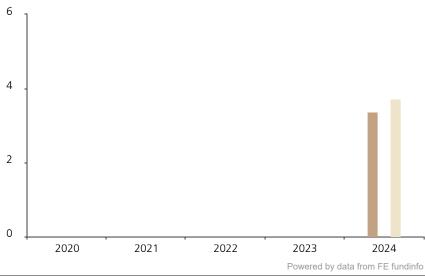

## **Past Performance**

This chart shows the fund's performance as the percentage loss or gain per year over the last 1 years against its benchmark.

 2020
 2021
 2022
 2023
 2024

 Fund
 3.4

 Index \*
 3.7

The chart shows how much the Fund increased or decreased in value as a percentage in each year, net of charges (excluding entry charge), and net of tax.

The Sub-Fund was launched in 2002. The Class was launched in 2023.

Historical performance was calculated in EUR.

\* Index - Bloomberg Eurodollar Corporate 1-3yrs USD