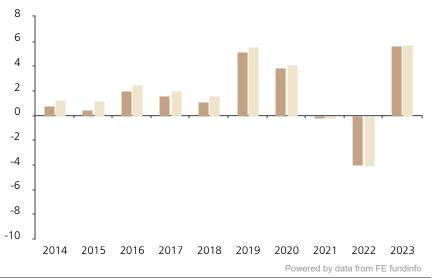

## **Past Performance**

This chart shows the fund's performance as the percentage loss or gain per year over the last 10 years against its benchmark.

The chart shows how much the Fund increased or decreased in value as a percentage in each year, net of charges (excluding entry charge), and net of tax.

## Performance in the past is not a reliable indicator of future results.

The chart shows the class's investment returns calculated as percentage year-end over year-end change of the class net asset value. In general any past performance takes account of all ongoing charges, but not the entry charge.

The Sub-Fund was launched in 2002. The Class was launched in 2012.

\* Index - Bloomberg Eurodollar Corporate 1-3yrs USD

|         | 2014 | 2015 | 2016 | 2017 | 2018 | 2019 | 2020 | 2021 | 2022 | 2023 |  |
|---------|------|------|------|------|------|------|------|------|------|------|--|
| Fund    | 0.8  | 0.5  | 2.0  | 1.6  | 1.1  | 5.1  | 3.9  | -0.2 | -4.0 | 5.6  |  |
| Index * | 1.3  | 1.2  | 2.5  | 2.0  | 1.6  | 5.5  | 4.1  | 0.0  | -4.1 | 5.8  |  |