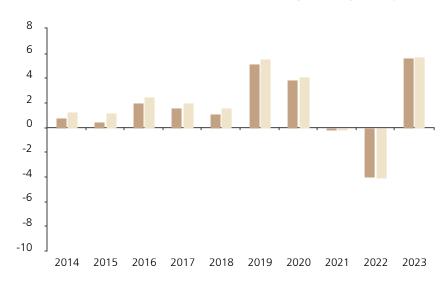

## **Past Performance**

This chart shows the fund's performance as the percentage loss or gain per year over the last 10 years against its benchmark.

The chart shows how much the Fund increased or decreased in value as a percentage in each year, net of charges (excluding entry charge), and net of tax.

## Performance in the past is not a reliable indicator of future results.

The chart shows the class's investment returns calculated as percentage year-end over year-end change of the class net asset value. In general any past performance takes account of all ongoing charges, but not the entry charge.

The Sub-Fund was launched in 2002. The Class was launched in 2012.

\* Index - Bloomberg Eurodollar Corporate 1-3yrs USD

|         | 2014 | 2015 | 2016 | 2017 | 2018 | 2019 | 2020 | 2021 | 2022 | 2023 |
|---------|------|------|------|------|------|------|------|------|------|------|
| Fund    | 0.8  | 0.5  | 2.0  | 1.6  | 1.1  | 5.1  | 3.9  | -0.2 | -4.0 | 5.6  |
| Index * | 1.3  | 1.2  | 2.5  | 2.0  | 1.6  | 5.5  | 4.1  | 0.0  | -4.1 | 5.8  |