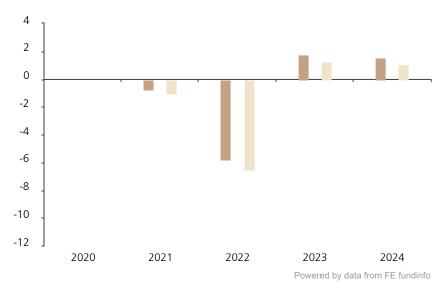

## **Past Performance**

This chart shows the fund's performance as the percentage loss or gain per year over the last 4 years against its benchmark.

 2020
 2021
 2022
 2023
 2024

 Fund
 -0.8
 -5.8
 1.8
 1.5

 Index \*
 -1.1
 -6.6
 1.2
 1.0

The chart shows how much the Fund increased or decreased in value as a percentage in each year, net of charges (excluding entry charge), and net of tax.

## Performance in the past is not a reliable indicator of future results.

The chart shows the class's investment returns calculated as percentage year-end over year-end change of the class net asset value. In general any past performance takes account of all ongoing charges, but not the entry charge.

The Sub-Fund was launched in 2002. The Class was launched in 2020.

Historical performance was calculated in CHF.

\* Index - Bloomberg Eurodollar Corporate 1-3yrs USD