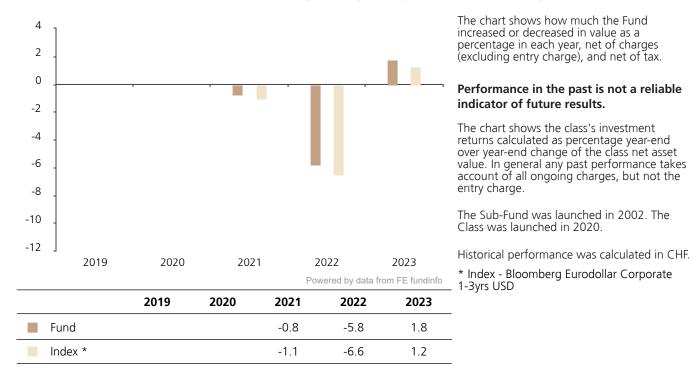

## Past Performance

This document provides you with information on past performance.

Past performance is not a reliable indicator of future performance. Markets could develop very differently in the future. It can help you to assess how the fund has been managed in the past and compare it to its benchmark.

## **Past Performance**

This chart shows the fund's performance as the percentage loss or gain per year over the last 3 years against its benchmark.