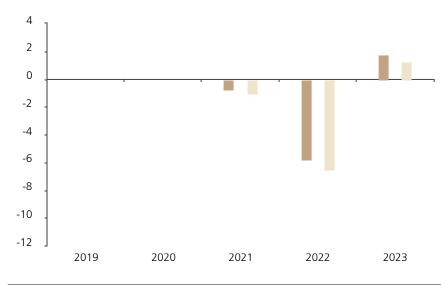

## **Past Performance**

This chart shows the fund's performance as the percentage loss or gain per year over the last 3 years against its benchmark.

|         | 2019 | 2020 | 2021 | 2022 | 2023 |
|---------|------|------|------|------|------|
| Fund    |      |      | -0.8 | -5.8 | 1.8  |
| Index * |      |      | -1.1 | -6.6 | 1.2  |

The chart shows how much the Fund increased or decreased in value as a percentage in each year, net of charges (excluding entry charge), and net of tax.

The Sub-Fund was launched in 2002. The Class was launched in 2020.

Historical performance was calculated in CHF.

\* Index - Bloomberg Eurodollar Corporate 1-3yrs USD