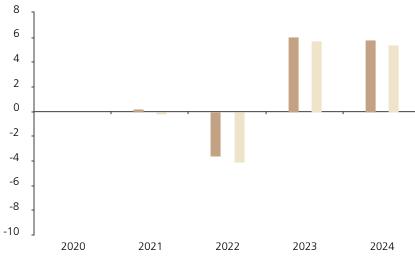

## **Past Performance**

This chart shows the fund's performance as the percentage loss or gain per year over the last 4 years against its benchmark.

Powered by data from FE fundinfo

|         | 2020 | 2021 | 2022 | 2023 | 2024 |
|---------|------|------|------|------|------|
| Fund    |      | 0.2  | -3.6 | 6.1  | 5.8  |
| Index * |      | 0.0  | -4.1 | 5.8  | 5.4  |

The chart shows how much the Fund increased or decreased in value as a percentage in each year, net of charges (excluding entry charge), and net of tax.

## Performance in the past is not a reliable indicator of future results.

The chart shows the class's investment returns calculated as percentage year-end over year-end change of the class net asset value. In general any past performance takes account of all ongoing charges, but not the entry charge.

The Sub-Fund was launched in 2002. The Class was launched in 2020.

\* Index - Bloomberg Eurodollar Corporate 1-3yrs USD