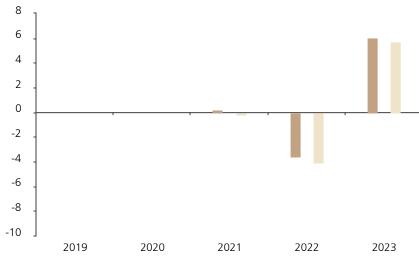

## **Past Performance**

This chart shows the fund's performance as the percentage loss or gain per year over the last 3 years against its benchmark.

Powered by data from FE fundinfo

|         | 2019 | 2020 | 2021 | 2022 | 2023 |
|---------|------|------|------|------|------|
| Fund    |      |      | 0.2  | -3.6 | 6.1  |
| Index * |      |      | 0.0  | -4.1 | 5.8  |