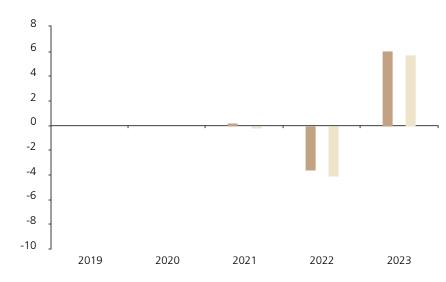

## **Past Performance**

This chart shows the fund's performance as the percentage loss or gain per year over the last 3 years against its benchmark.

The chart shows how much the Fund increased or decreased in value as a percentage in each year, net of charges (excluding entry charge), and net of tax.

## Performance in the past is not a reliable indicator of future results.

The chart shows the class's investment returns calculated as percentage year-end over year-end change of the class net asset value. In general any past performance takes account of all ongoing charges, but not the entry charge.

The Sub-Fund was launched in 2002. The Class was launched in 2020.

\* Index - Bloomberg Eurodollar Corporate 1-3yrs USD

|         | 2019 | 2020 | 2021 | 2022 | 2023 |
|---------|------|------|------|------|------|
| Fund    |      |      | 0.2  | -3.6 | 6.1  |
| Index * |      |      | 0.0  | -4.1 | 5.8  |