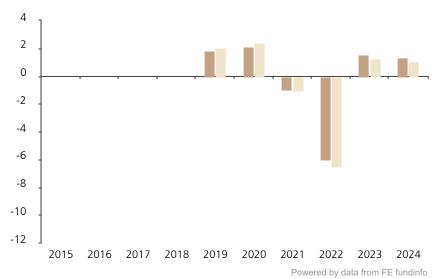

## **Past Performance**

This chart shows the fund's performance as the percentage loss or gain per year over the last 6 years against its benchmark.

increased or decreased in value as a percentage in each year, net of charges (excluding entry charge), and net of tax.

The chart shows how much the Fund

## Performance in the past is not a reliable indicator of future results.

The chart shows the class's investment returns calculated as percentage year-end over year-end change of the class net asset value. In general any past performance takes account of all ongoing charges, but not the entry charge.

The Sub-Fund was launched in 2002. The Class was launched in 2015.

Historical performance was calculated in CHF.

\* Index - Bloomberg Eurodollar Corporate 1-3yrs USD

|         | 2015 | 2016 | 2017 | 2018 | 2019 | 2020 | 2021 | 2022 | 2023 | 2024 |
|---------|------|------|------|------|------|------|------|------|------|------|
| Fund    |      |      |      |      | 1.9  | 2.1  | -1.0 | -6.0 | 1.6  | 1.3  |
| Index * |      |      |      |      | 2.0  | 2.4  | -1.1 | -6.6 | 1.2  | 1.0  |