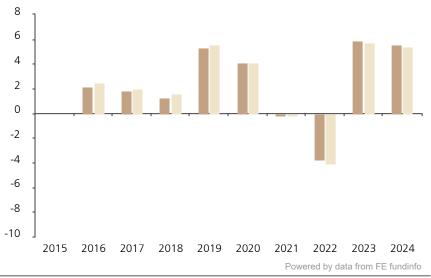

## **Past Performance**

This chart shows the fund's performance as the percentage loss or gain per year over the last 9 years against its benchmark.

The chart shows how much the Fund increased or decreased in value as a percentage in each year, net of charges (excluding entry charge), and net of tax.

## Performance in the past is not a reliable indicator of future results.

The chart shows the class's investment returns calculated as percentage year-end over year-end change of the class net asset value. In general any past performance takes account of all ongoing charges, but not the entry charge.

The Sub-Fund was launched in 2002. The Class was launched in 2015.

\* Index - Bloomberg Eurodollar Corporate 1-3yrs USD

|         |      |      |      |      |      |      | Fowered by data from FE fundimo |      |      |      |
|---------|------|------|------|------|------|------|---------------------------------|------|------|------|
|         | 2015 | 2016 | 2017 | 2018 | 2019 | 2020 | 2021                            | 2022 | 2023 | 2024 |
| Fund    |      | 2.2  | 1.8  | 1.3  | 5.3  | 4.1  | 0.0                             | -3.8 | 5.9  | 5.6  |
| Index * |      | 2.5  | 2.0  | 1.6  | 5.5  | 4.1  | 0.0                             | -4.1 | 5.8  | 5.4  |