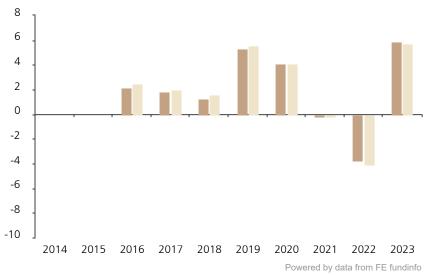

## **Past Performance**

This chart shows the fund's performance as the percentage loss or gain per year over the last 8 years against its benchmark.

The chart shows how much the Fund increased or decreased in value as a percentage in each year, net of charges (excluding entry charge), and net of tax.

## Performance in the past is not a reliable indicator of future results.

The chart shows the class's investment returns calculated as percentage year-end over year-end change of the class net asset value. In general any past performance takes account of all ongoing charges, but not the entry charge.

The Sub-Fund was launched in 2002. The Class was launched in 2015.

\* Index - Bloomberg Eurodollar Corporate 1-3yrs USD

|         | Fowered by data nonnen |      |      |      |      |      |      |      |      | Tununno |
|---------|------------------------|------|------|------|------|------|------|------|------|---------|
|         | 2014                   | 2015 | 2016 | 2017 | 2018 | 2019 | 2020 | 2021 | 2022 | 2023    |
| Fund    |                        |      | 2.2  | 1.8  | 1.3  | 5.3  | 4.1  | 0.0  | -3.8 | 5.9     |
| Index * |                        |      | 2.5  | 2.0  | 1.6  | 5.5  | 4.1  | 0.0  | -4.1 | 5.8     |