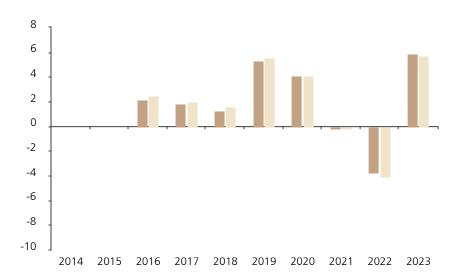

## **Past Performance**

This chart shows the fund's performance as the percentage loss or gain per year over the last 8 years against its benchmark.

The chart shows how much the Fund increased or decreased in value as a percentage in each year, net of charges (excluding entry charge), and net of tax.

## Performance in the past is not a reliable indicator of future results.

The chart shows the class's investment returns calculated as percentage year-end over year-end change of the class net asset value. In general any past performance takes account of all ongoing charges, but not the entry charge.

The Sub-Fund was launched in 2002. The Class was launched in 2015.

\* Index - Bloomberg Eurodollar Corporate 1-3yrs USD

|         | 2014 | 2015 | 2016 | 2017 | 2018 | 2019 | 2020 | 2021 | 2022 | 2023 |
|---------|------|------|------|------|------|------|------|------|------|------|
| Fund    |      |      | 2.2  | 1.8  | 1.3  | 5.3  | 4.1  | 0.0  | -3.8 | 5.9  |
| Index * |      |      | 2.5  | 2.0  | 1.6  | 5.5  | 4.1  | 0.0  | -4.1 | 5.8  |