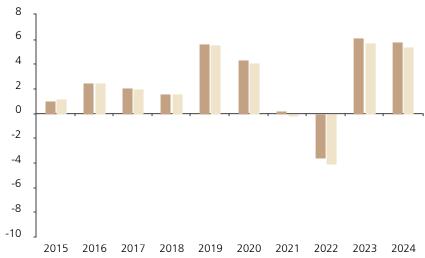

## **Past Performance**

This chart shows the fund's performance as the percentage loss or gain per year over the last 10 years against its benchmark.

Powered by data from FE fundinfo

|         | 2015 | 2016 | 2017 | 2018 | 2019 | 2020 | 2021 | 2022 | 2023 | 2024 |
|---------|------|------|------|------|------|------|------|------|------|------|
| Fund    | 1.0  | 2.5  | 2.1  | 1.6  | 5.6  | 4.3  | 0.2  | -3.6 | 6.1  | 5.8  |
| Index * | 1.2  | 2.5  | 2.0  | 1.6  | 5.5  | 4.1  | 0.0  | -4.1 | 5.8  | 5.4  |

The chart shows how much the Fund increased or decreased in value as a percentage in each year, net of charges (excluding entry charge), and net of tax.

## Performance in the past is not a reliable indicator of future results.

The chart shows the class's investment returns calculated as percentage year-end over year-end change of the class net asset value. In general any past performance takes account of all ongoing charges, but not the entry charge.

The Sub-Fund was launched in 2002. The Class was launched in 2014.

\* Index - Bloomberg Eurodollar Corporate 1-3yrs USD