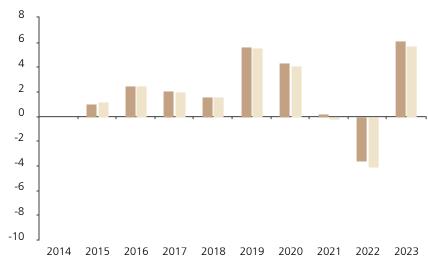

## **Past Performance**

This chart shows the fund's performance as the percentage loss or gain per year over the last 9 years against its benchmark.

Powered by data from FE fundinfo

|         | 2014 | 2015 | 2016 | 2017 | 2018 | 2019 | 2020 | 2021 | 2022 | 2023 |
|---------|------|------|------|------|------|------|------|------|------|------|
| Fund    |      | 1.0  | 2.5  | 2.1  | 1.6  | 5.6  | 4.3  | 0.2  | -3.6 | 6.1  |
| Index * |      | 1.2  | 2.5  | 2.0  | 1.6  | 5.5  | 4.1  | 0.0  | -4.1 | 5.8  |

The chart shows how much the Fund increased or decreased in value as a percentage in each year, net of charges (excluding entry charge), and net of tax.

## Performance in the past is not a reliable indicator of future results.

The chart shows the class's investment returns calculated as percentage year-end over year-end change of the class net asset value. In general any past performance takes account of all ongoing charges, but not the entry charge.

The Sub-Fund was launched in 2002. The Class was launched in 2014.

\* Index - Bloomberg Eurodollar Corporate 1-3yrs USD