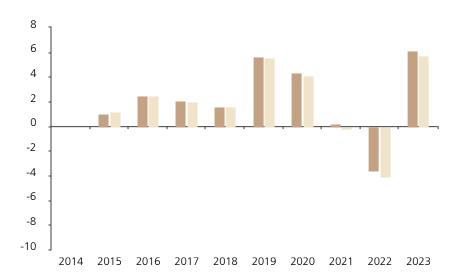

## **Past Performance**

This chart shows the fund's performance as the percentage loss or gain per year over the last 9 years against its benchmark.

The chart shows how much the Fund increased or decreased in value as a percentage in each year, net of charges (excluding entry charge), and net of tax.

## Performance in the past is not a reliable indicator of future results.

The chart shows the class's investment returns calculated as percentage year-end over year-end change of the class net asset value. In general any past performance takes account of all ongoing charges, but not the entry charge.

The Sub-Fund was launched in 2002. The Class was launched in 2014.

\* Index - Bloomberg Eurodollar Corporate 1-3yrs USD

|         | 2014 | 2015 | 2016 | 2017 | 2018 | 2019 | 2020 | 2021 | 2022 | 2023 |
|---------|------|------|------|------|------|------|------|------|------|------|
| Fund    |      | 1.0  | 2.5  | 2.1  | 1.6  | 5.6  | 4.3  | 0.2  | -3.6 | 6.1  |
| Index * |      | 1.2  | 2.5  | 2.0  | 1.6  | 5.5  | 4.1  | 0.0  | -4.1 | 5.8  |