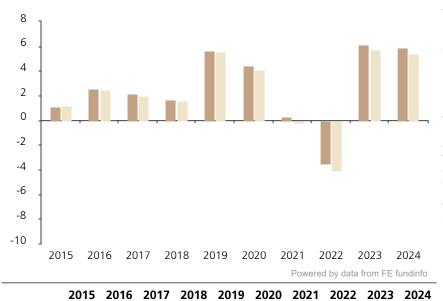

## **Past Performance**

Fund

Index \*

1.1

1.2

2.5

2.5

2.2

2.0

1.7

1.6

5.7

5.5

4.4

4.1

0.3

0.0

-3.5

-4.1

6.2

5.8

5.9

5.4

This chart shows the fund's performance as the percentage loss or gain per year over the last 10 years against its benchmark.

The chart shows how much the Fund increased or decreased in value as a percentage in each year, net of charges (excluding entry charge), and net of tax.

## Performance in the past is not a reliable indicator of future results.

The chart shows the class's investment returns calculated as percentage year-end over year-end change of the class net asset value. In general any past performance takes account of all ongoing charges, but not the entry charge.

The Sub-Fund was launched in 2002. The Class was launched in 2014.

\* Index - Bloomberg Eurodollar Corporate 1-3yrs USD