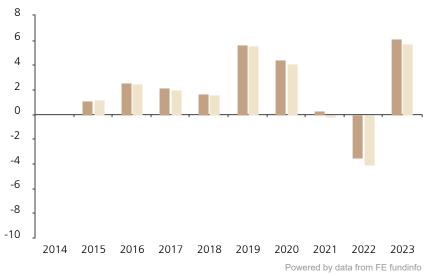

## **Past Performance**

This chart shows the fund's performance as the percentage loss or gain per year over the last 9 years against its benchmark.

The chart shows how much the Fund increased or decreased in value as a percentage in each year, net of charges (excluding entry charge), and net of tax.

## Performance in the past is not a reliable indicator of future results.

The chart shows the class's investment returns calculated as percentage year-end over year-end change of the class net asset value. In general any past performance takes account of all ongoing charges, but not the entry charge.

The Sub-Fund was launched in 2002. The Class was launched in 2014.

\* Index - Bloomberg Eurodollar Corporate 1-3yrs USD

|         |      |      |      |      |      |      | Powered by data from FE fundinio |      |      |      |  |
|---------|------|------|------|------|------|------|----------------------------------|------|------|------|--|
|         | 2014 | 2015 | 2016 | 2017 | 2018 | 2019 | 2020                             | 2021 | 2022 | 2023 |  |
| Fund    |      | 1.1  | 2.5  | 2.2  | 1.7  | 5.7  | 4.4                              | 0.3  | -3.5 | 6.2  |  |
| Index * |      | 1.2  | 2.5  | 2.0  | 1.6  | 5.5  | 4.1                              | 0.0  | -4.1 | 5.8  |  |