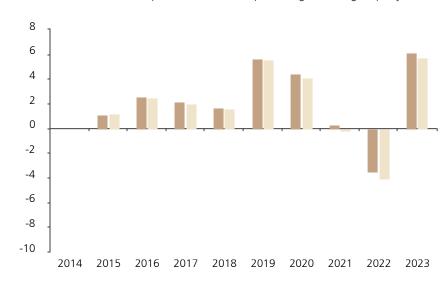

## **Past Performance**

This chart shows the fund's performance as the percentage loss or gain per year over the last 9 years against its benchmark.

The chart shows how much the Fund increased or decreased in value as a percentage in each year, net of charges (excluding entry charge), and net of tax.

## Performance in the past is not a reliable indicator of future results.

The chart shows the class's investment returns calculated as percentage year-end over year-end change of the class net asset value. In general any past performance takes account of all ongoing charges, but not the entry charge.

The Sub-Fund was launched in 2002. The Class was launched in 2014.

\* Index - Bloomberg Eurodollar Corporate 1-3yrs USD

|         | 2014 | 2015 | 2016 | 2017 | 2018 | 2019 | 2020 | 2021 | 2022 | 2023 |
|---------|------|------|------|------|------|------|------|------|------|------|
| Fund    |      | 1.1  | 2.5  | 2.2  | 1.7  | 5.7  | 4.4  | 0.3  | -3.5 | 6.2  |
| Index * |      | 1.2  | 2.5  | 2.0  | 1.6  | 5.5  | 4.1  | 0.0  | -4.1 | 5.8  |