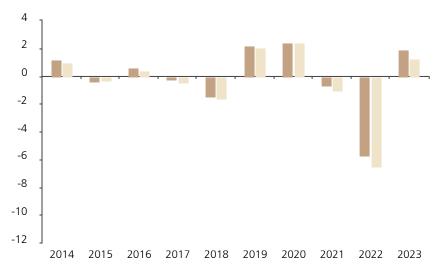

## **Past Performance**

This chart shows the fund's performance as the percentage loss or gain per year over the last 10 years against its benchmark.

The chart shows how much the Fund increased or decreased in value as a percentage in each year, net of charges (excluding entry charge), and net of tax.

## Performance in the past is not a reliable indicator of future results.

The chart shows the class's investment returns calculated as percentage year-end over year-end change of the class net asset value. In general any past performance takes account of all ongoing charges, but not the entry charge.

The Sub-Fund was launched in 2002. The Class was launched in 2013.

Historical performance was calculated in CHF.

\* Index - Bloomberg Eurodollar Corporate 1-3yrs USD

|         | 2014 | 2015 | 2016 | 2017 | 2018 | 2019 | 2020 | 2021 | 2022 | 2023 |
|---------|------|------|------|------|------|------|------|------|------|------|
| Fund    | 1.2  | -0.4 | 0.6  | -0.2 | -1.5 | 2.2  | 2.5  | -0.7 | -5.7 | 1.9  |
| Index * | 1.0  | -0.4 | 0.4  | -0.5 | -1.6 | 2.0  | 2.4  | -1.1 | -6.6 | 1.2  |