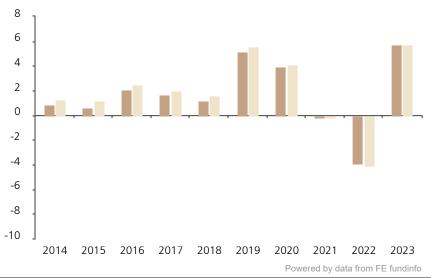

## **Past Performance**

This chart shows the fund's performance as the percentage loss or gain per year over the last 10 years against its benchmark.

The chart shows how much the Fund increased or decreased in value as a percentage in each year, net of charges (excluding entry charge), and net of tax.

## Performance in the past is not a reliable indicator of future results.

The chart shows the class's investment returns calculated as percentage year-end over year-end change of the class net asset value. In general any past performance takes account of all ongoing charges, but not the entry charge.

The Sub-Fund was launched in 2002. The Class was launched in 2012.

\* Index - Bloomberg Eurodollar Corporate 1-3yrs USD

|         | 2014 | 2015 | 2016 | 2017 | 2018 | 2019 | 2020 | 2021 | 2022 | 2023 |  |  |
|---------|------|------|------|------|------|------|------|------|------|------|--|--|
| Fund    | 0.9  | 0.6  | 2.1  | 1.7  | 1.2  | 5.2  | 3.9  | -0.2 | -3.9 | 5.7  |  |  |
| Index * | 1.3  | 1.2  | 2.5  | 2.0  | 1.6  | 5.5  | 4.1  | 0.0  | -4.1 | 5.8  |  |  |