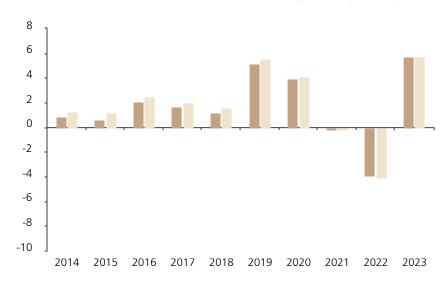

## **Past Performance**

This chart shows the fund's performance as the percentage loss or gain per year over the last 10 years against its benchmark.

The chart shows how much the Fund increased or decreased in value as a percentage in each year, net of charges (excluding entry charge), and net of tax.

## Performance in the past is not a reliable indicator of future results.

The chart shows the class's investment returns calculated as percentage year-end over year-end change of the class net asset value. In general any past performance takes account of all ongoing charges, but not the entry charge.

The Sub-Fund was launched in 2002. The Class was launched in 2012.

\* Index - Bloomberg Eurodollar Corporate 1-3yrs USD

|         | 2014 | 2015 | 2016 | 2017 | 2018 | 2019 | 2020 | 2021 | 2022 | 2023 |
|---------|------|------|------|------|------|------|------|------|------|------|
| Fund    | 0.9  | 0.6  | 2.1  | 1.7  | 1.2  | 5.2  | 3.9  | -0.2 | -3.9 | 5.7  |
| Index * | 1.3  | 1.2  | 2.5  | 2.0  | 1.6  | 5.5  | 4.1  | 0.0  | -4.1 | 5.8  |