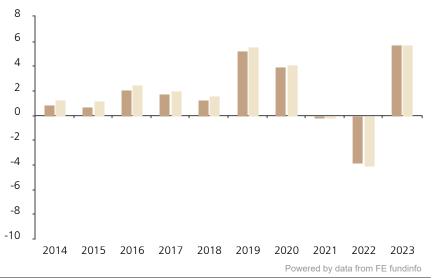

## **Past Performance**

This chart shows the fund's performance as the percentage loss or gain per year over the last 10 years against its benchmark.

The chart shows how much the Fund increased or decreased in value as a percentage in each year, net of charges (excluding entry charge), and net of tax.

## Performance in the past is not a reliable indicator of future results.

The chart shows the class's investment returns calculated as percentage year-end over year-end change of the class net asset value. In general any past performance takes account of all ongoing charges, but not the entry charge.

The Sub-Fund was launched in 2002. The Class was launched in 2012.

\* Index - Bloomberg Eurodollar Corporate 1-3yrs USD

|         |      |      |      |      | Fowered by data from FE fundinio |      |      |      |      |      |
|---------|------|------|------|------|----------------------------------|------|------|------|------|------|
|         | 2014 | 2015 | 2016 | 2017 | 2018                             | 2019 | 2020 | 2021 | 2022 | 2023 |
| Fund    | 0.9  | 0.7  | 2.1  | 1.7  | 1.2                              | 5.2  | 4.0  | -0.1 | -3.9 | 5.8  |
| Index * | 1.3  | 1.2  | 2.5  | 2.0  | 1.6                              | 5.5  | 4.1  | 0.0  | -4.1 | 5.8  |