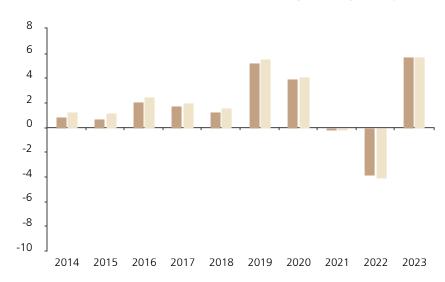

## **Past Performance**

This chart shows the fund's performance as the percentage loss or gain per year over the last 10 years against its benchmark.

The chart shows how much the Fund increased or decreased in value as a percentage in each year, net of charges (excluding entry charge), and net of tax.

## Performance in the past is not a reliable indicator of future results.

The chart shows the class's investment returns calculated as percentage year-end over year-end change of the class net asset value. In general any past performance takes account of all ongoing charges, but not the entry charge.

The Sub-Fund was launched in 2002. The Class was launched in 2012.

\* Index - Bloomberg Eurodollar Corporate 1-3yrs USD

|         | 2014 | 2015 | 2016 | 2017 | 2018 | 2019 | 2020 | 2021 | 2022 | 2023 |
|---------|------|------|------|------|------|------|------|------|------|------|
| Fund    | 0.9  | 0.7  | 2.1  | 1.7  | 1.2  | 5.2  | 4.0  | -0.1 | -3.9 | 5.8  |
| Index * | 1.3  | 1.2  | 2.5  | 2.0  | 1.6  | 5.5  | 4.1  | 0.0  | -4.1 | 5.8  |