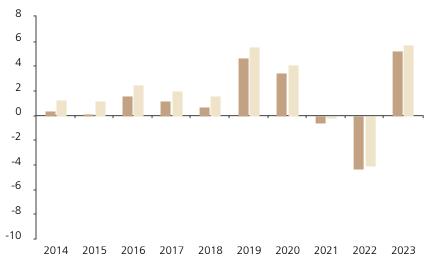

## **Past Performance**

This chart shows the fund's performance as the percentage loss or gain per year over the last 10 years against its benchmark.

Powered by data from FE fundinfo

|         | 2014 | 2015 | 2016 | 2017 | 2018 | 2019 | 2020 | 2021 | 2022 | 2023 |
|---------|------|------|------|------|------|------|------|------|------|------|
| Fund    | 0.4  | 0.1  | 1.6  | 1.2  | 0.7  | 4.7  | 3.5  | -0.6 | -4.3 | 5.3  |
| Index * | 1.3  | 1.2  | 2.5  | 2.0  | 1.6  | 5.5  | 4.1  | 0.0  | -4.1 | 5.8  |

The chart shows how much the Fund increased or decreased in value as a percentage in each year, net of charges (excluding entry charge), and net of tax.

The unit class launched on 26.07.2002.

\* Index - Bloomberg Eurodollar Corporate 1-3yrs USD