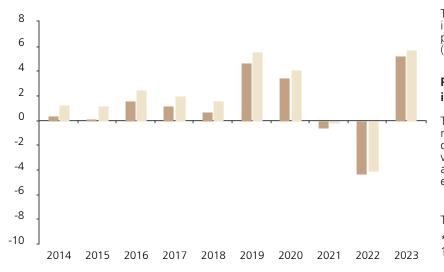

## **Past Performance**

This chart shows the fund's performance as the percentage loss or gain per year over the last 10 years against its benchmark.

The chart shows how much the Fund increased or decreased in value as a percentage in each year, net of charges (excluding entry charge), and net of tax.

## Performance in the past is not a reliable indicator of future results.

The chart shows the class's investment returns calculated as percentage year-end over year-end change of the class net asset value. In general any past performance takes account of all ongoing charges, but not the entry charge.

The unit class launched on 26.07.2002.

\* Index - Bloomberg Eurodollar Corporate 1-3yrs USD

|         | 2014 | 2015 | 2016 | 2017 | 2018 | 2019 | 2020 | 2021 | 2022 | 2023 |
|---------|------|------|------|------|------|------|------|------|------|------|
| Fund    | 0.4  | 0.1  | 1.6  | 1.2  | 0.7  | 4.7  | 3.5  | -0.6 | -4.3 | 5.3  |
| Index * | 1.3  | 1.2  | 2.5  | 2.0  | 1.6  | 5.5  | 4.1  | 0.0  | -4.1 | 5.8  |