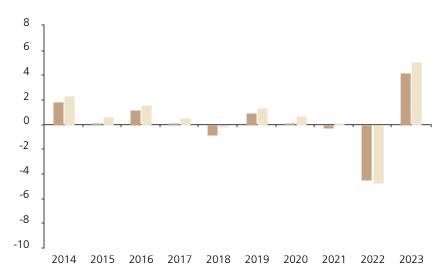

## **Past Performance**

This chart shows the fund's performance as the percentage loss or gain per year over the last 10 years against its benchmark.

The chart shows how much the Fund increased or decreased in value as a percentage in each year, net of charges (excluding entry charge), and net of tax.

## Performance in the past is not a reliable indicator of future results.

The chart shows the class's investment returns calculated as percentage year-end over year-end change of the class net asset value. In general any past performance takes account of all ongoing charges, but not the entry charge.

The Sub-Fund was launched in 2002. The Class was launched in 2010.

\* Index - Bloomberg Euro Corporate Index 500mio+ 1-3yrs EUR

|         | 2014 | 2015 | 2016 | 2017 | 2018 | 2019 | 2020 | 2021 | 2022 | 2023 |
|---------|------|------|------|------|------|------|------|------|------|------|
| Fund    | 1.8  | 0.1  | 1.2  | 0.1  | -0.8 | 0.9  | 0.1  | -0.3 | -4.5 | 4.2  |
| Index * | 2.3  | 0.6  | 1.6  | 0.5  | -0.2 | 1.3  | 0.7  | 0.0  | -4.7 | 5.1  |