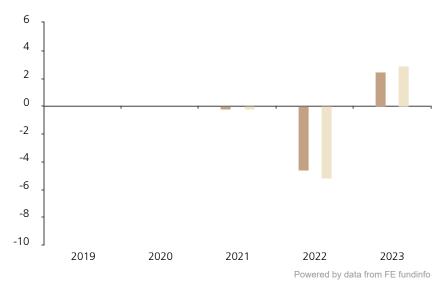

## **Past Performance**

This chart shows the fund's performance as the percentage loss or gain per year over the last 3 years against its benchmark.

|         | 2019 | 2020 | 2021 | 2022 | 2023 |
|---------|------|------|------|------|------|
| Fund    |      |      | -0.2 | -4.6 | 2.4  |
| Index * |      |      | -0.2 | -5.2 | 2.9  |

The chart shows how much the Fund increased or decreased in value as a percentage in each year, net of charges (excluding entry charge), and net of tax.

The Sub-Fund was launched in 2002. The Class was launched in 2020.

Historical performance was calculated in CHF.

\* Index - Bloomberg Euro Corporate Index \_ 500mio+ 1-3yrs EUR