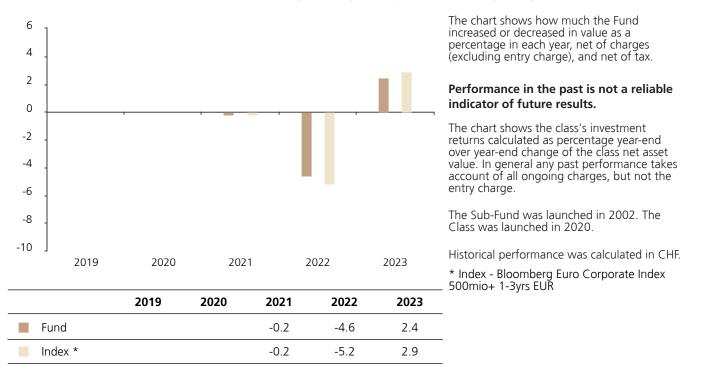

## Past Performance

This document provides you with information on past performance.

Past performance is not a reliable indicator of future performance. Markets could develop very differently in the future. It can help you to assess how the fund has been managed in the past and compare it to its benchmark.

## **Past Performance**

This chart shows the fund's performance as the percentage loss or gain per year over the last 3 years against its benchmark.