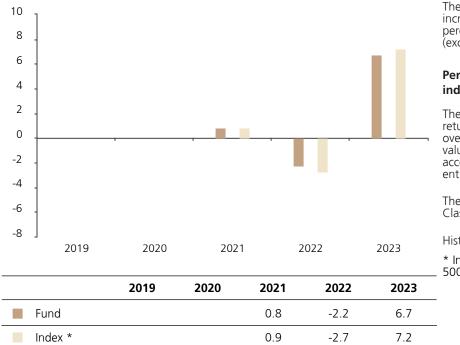

## **Past Performance**

This chart shows the fund's performance as the percentage loss or gain per year over the last 3 years against its benchmark.

The chart shows how much the Fund increased or decreased in value as a percentage in each year, net of charges (excluding entry charge), and net of tax.

## Performance in the past is not a reliable indicator of future results.

The chart shows the class's investment returns calculated as percentage year-end over year-end change of the class net asset value. In general any past performance takes account of all ongoing charges, but not the entry charge.

The Sub-Fund was launched in 2002. The Class was launched in 2020.

Historical performance was calculated in USD.

\* Index - Bloomberg Euro Corporate Index 500mio+ 1-3yrs EUR