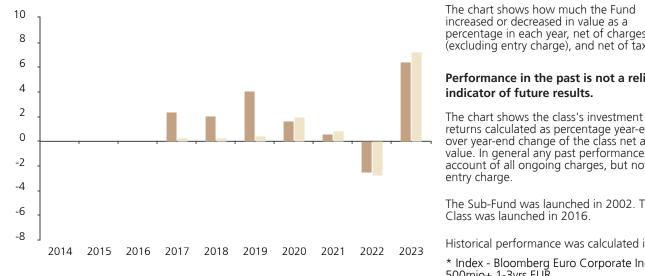

## **Past Performance**

This chart shows the fund's performance as the percentage loss or gain per year over the last 7 years against its benchmark.

|         | 2014 | 2015 | 2016 | 2017 | 2018 | 2019 | 2020 | 2021 | 2022 | 2023 |
|---------|------|------|------|------|------|------|------|------|------|------|
| Fund    |      |      |      | 2.4  | 2.0  | 4.1  | 1.7  | 0.6  | -2.5 | 6.5  |
| Index * |      |      |      | 0.2  | 0.3  | 0.4  | 2.0  | 0.9  | -2.7 | 7.2  |

percentage in each year, net of charges (excluding entry charge), and net of tax.

## Performance in the past is not a reliable

returns calculated as percentage year-end over year-end change of the class net asset value. In general any past performance takes account of all ongoing charges, but not the

The Sub-Fund was launched in 2002. The

Historical performance was calculated in USD.

\* Index - Bloomberg Euro Corporate Index 500mio+ 1-3yrs EUR