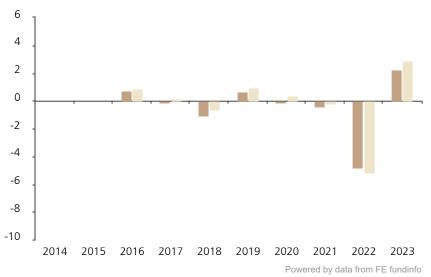

## **Past Performance**

This chart shows the fund's performance as the percentage loss or gain per year over the last 8 years against its benchmark.

2014 2015 2016 2017 2018 2019 2020 2021 2022 2023 Fund 0.8 0.0 -1.1 0.6 -0.1 -0.4 -4.8 2.2 Index \* 0.9 -0.6 0.4 -5.2 0.0 0.9 -0.2 2.9

The chart shows how much the Fund increased or decreased in value as a percentage in each year, net of charges (excluding entry charge), and net of tax.

## Performance in the past is not a reliable indicator of future results.

The chart shows the class's investment returns calculated as percentage year-end over year-end change of the class net asset value. In general any past performance takes account of all ongoing charges, but not the entry charge.

The Sub-Fund was launched in 2002. The Class was launched in 2015.

Historical performance was calculated in CHF.

\* Index - Bloomberg Euro Corporate Index 500mio+ 1-3yrs EUR