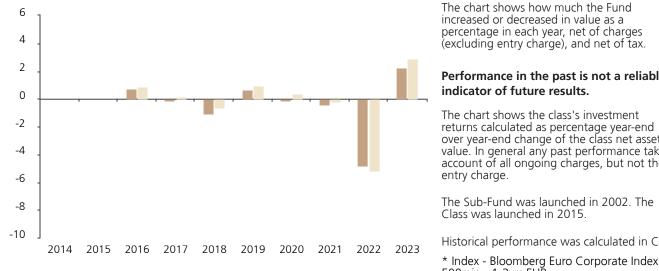

## **Past Performance**

This chart shows the fund's performance as the percentage loss or gain per year over the last 8 years against its benchmark.

|         | 2014 | 2015 | 2016 | 2017 | 2018 | 2019 | 2020 | 2021 | 2022 | 2023 |
|---------|------|------|------|------|------|------|------|------|------|------|
| Fund    |      |      | 0.8  | 0.0  | -1.1 | 0.6  | -0.1 | -0.4 | -4.8 | 2.2  |
| Index * |      |      | 0.9  | 0.0  | -0.6 | 0.9  | 0.4  | -0.2 | -5.2 | 2.9  |