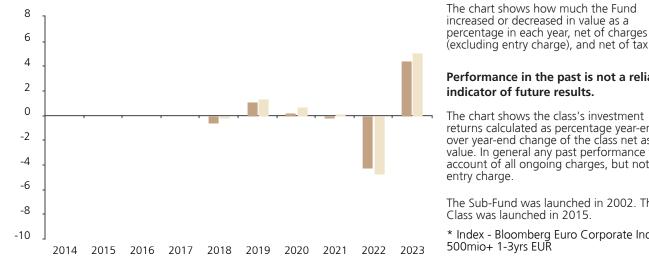

## **Past Performance**

This chart shows the fund's performance as the percentage loss or gain per year over the last 6 years against its benchmark.

|         | 2014 | 2015 | 2016 | 2017 | 2018 | 2019 | 2020 | 2021 | 2022 | 2023 |
|---------|------|------|------|------|------|------|------|------|------|------|
| Fund    |      |      |      |      | -0.6 | 1.1  | 0.3  | -0.1 | -4.3 | 4.4  |
| Index * |      |      |      |      | -0.2 | 1.3  | 0.7  | 0.0  | -4.7 | 5.1  |

(excluding entry charge), and net of tax. Performance in the past is not a reliable

## The chart shows the class's investment returns calculated as percentage year-end over year-end change of the class net asset value. In general any past performance takes account of all ongoing charges, but not the

The Sub-Fund was launched in 2002. The

\* Index - Bloomberg Euro Corporate Index 500mio+ 1-3yrs EUR