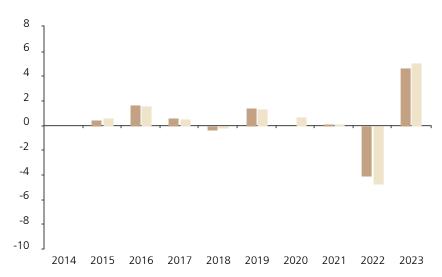

## **Past Performance**

This chart shows the fund's performance as the percentage loss or gain per year over the last 9 years against its benchmark.

The chart shows how much the Fund increased or decreased in value as a percentage in each year, net of charges (excluding entry charge), and net of tax.

## Performance in the past is not a reliable indicator of future results.

The chart shows the class's investment returns calculated as percentage year-end over year-end change of the class net asset value. In general any past performance takes account of all ongoing charges, but not the entry charge.

The Sub-Fund was launched in 2002. The Class was launched in 2014.

\* Index - Bloomberg Euro Corporate Index 500mio+ 1-3yrs EUR

|         | 2014 | 2015 | 2016 | 2017 | 2018 | 2019 | 2020 | 2021 | 2022 | 2023 |
|---------|------|------|------|------|------|------|------|------|------|------|
| Fund    |      | 0.5  | 1.6  | 0.6  | -0.4 | 1.4  |      | 0.1  | -4.1 | 4.7  |
| Index * |      | 0.6  | 1.6  | 0.5  | -0.2 | 1.3  | 0.7  | 0.0  | -4.7 | 5.1  |