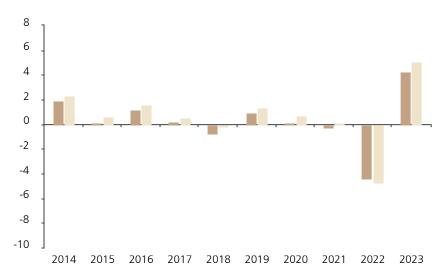

## **Past Performance**

This chart shows the fund's performance as the percentage loss or gain per year over the last 10 years against its benchmark.

The chart shows how much the Fund increased or decreased in value as a percentage in each year, net of charges (excluding entry charge), and net of tax.

## Performance in the past is not a reliable indicator of future results.

The chart shows the class's investment returns calculated as percentage year-end over year-end change of the class net asset value. In general any past performance takes account of all ongoing charges, but not the entry charge.

The Sub-Fund was launched in 2002. The Class was launched in 2013.

\* Index - Bloomberg Euro Corporate Index 500mio+ 1-3yrs EUR

|         | 2014 | 2015 | 2016 | 2017 | 2018 | 2019 | 2020 | 2021 | 2022 | 2023 |
|---------|------|------|------|------|------|------|------|------|------|------|
| Fund    | 1.9  | 0.1  | 1.2  | 0.2  | -0.8 | 1.0  | 0.1  | -0.2 | -4.4 | 4.3  |
| Index * | 2.3  | 0.6  | 1.6  | 0.5  | -0.2 | 1.3  | 0.7  | 0.0  | -4.7 | 5.1  |