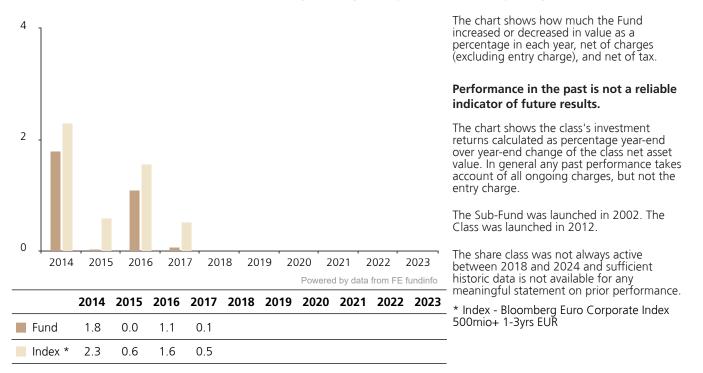

## Past Performance

This document provides you with information on past performance.

Past performance is not a reliable indicator of future performance. Markets could develop very differently in the future. It can help you to assess how the fund has been managed in the past and compare it to its benchmark.

## **Past Performance**

This chart shows the fund's performance as the percentage loss or gain per year over the last 10 years against its benchmark.