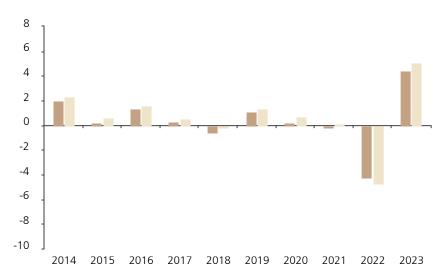

## **Past Performance**

This chart shows the fund's performance as the percentage loss or gain per year over the last 10 years against its benchmark.

The chart shows how much the Fund increased or decreased in value as a percentage in each year, net of charges (excluding entry charge), and net of tax.

## Performance in the past is not a reliable indicator of future results.

The chart shows the class's investment returns calculated as percentage year-end over year-end change of the class net asset value. In general any past performance takes account of all ongoing charges, but not the entry charge.

The Sub-Fund was launched in 2002. The Class was launched in 2011.

\* Index - Bloomberg Euro Corporate Index 500mio+ 1-3yrs EUR

|         | 2014 | 2015 | 2016 | 2017 | 2018 | 2019 | 2020 | 2021 | 2022 | 2023 |
|---------|------|------|------|------|------|------|------|------|------|------|
| Fund    | 2.0  | 0.2  | 1.4  | 0.3  | -0.6 | 1.1  | 0.3  | -0.1 | -4.3 | 4.4  |
| Index * | 2.3  | 0.6  | 1.6  | 0.5  | -0.2 | 1.3  | 0.7  | 0.0  | -4.7 | 5.1  |