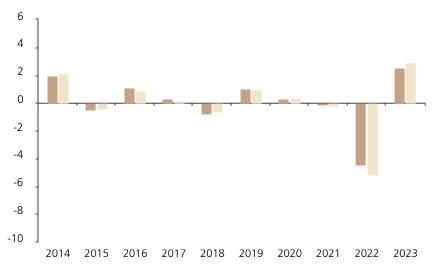

## **Past Performance**

This chart shows the fund's performance as the percentage loss or gain per year over the last 10 years against its benchmark.

The chart shows how much the Fund increased or decreased in value as a percentage in each year, net of charges (excluding entry charge), and net of tax.

## Performance in the past is not a reliable indicator of future results.

The chart shows the class's investment returns calculated as percentage year-end over year-end change of the class net asset value. In general any past performance takes account of all ongoing charges, but not the entry charge.

The Sub-Fund was launched in 2002. The Class was launched in 2010.

Historical performance was calculated in CHF.

\* Index - Bloomberg Euro Corporate Index 500mio+ 1-3yrs EUR

|         | 2014 | 2015 | 2016 | 2017 | 2018 | 2019 | 2020 | 2021 | 2022 | 2023 |
|---------|------|------|------|------|------|------|------|------|------|------|
| Fund    | 2.0  | -0.5 | 1.1  | 0.3  | -0.7 | 1.0  | 0.3  | -0.1 | -4.5 | 2.6  |
| Index * | 2.1  | -0.4 | 0.9  | 0.0  | -0.6 | 0.9  | 0.4  | -0.2 | -5.2 | 2.9  |