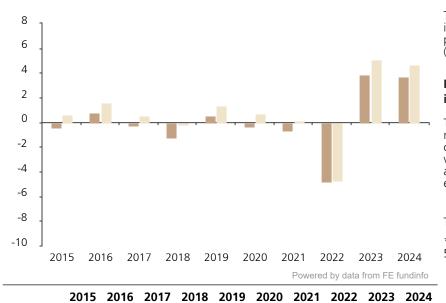

## **Past Performance**

Fund

Index \*

-0.4

0.6

0.8

1.6

-0.3

0.5

-1.2

-0.2

0.5

1.3

-0.3

0.7

-0.7

0.0

-4.8

-4.7

3.9

5.1

This chart shows the fund's performance as the percentage loss or gain per year over the last 10 years against its benchmark.

The chart shows how much the Fund increased or decreased in value as a percentage in each year, net of charges (excluding entry charge), and net of tax.

## Performance in the past is not a reliable indicator of future results.

The chart shows the class's investment returns calculated as percentage year-end over year-end change of the class net asset value. In general any past performance takes account of all ongoing charges, but not the entry charge.

The unit class launched on 26.07.2002.

3.7

4.7

\* Index - Bloomberg Euro Corporate Index 500mio+ 1-3yrs EUR