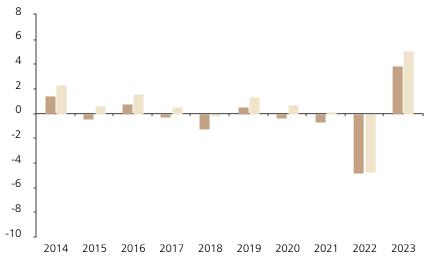

## **Past Performance**

This chart shows the fund's performance as the percentage loss or gain per year over the last 10 years against its benchmark.

Powered by data from FE fundinfo

|         | 2014 | 2015 | 2016 | 2017 | 2018 | 2019 | 2020 | 2021 | 2022 | 2023 |
|---------|------|------|------|------|------|------|------|------|------|------|
| Fund    | 1.4  | -0.4 | 0.8  | -0.3 | -1.2 | 0.5  | -0.3 | -0.7 | -4.8 | 3.9  |
| Index * | 2.3  | 0.6  | 1.6  | 0.5  | -0.2 | 1.3  | 0.7  | 0.0  | -4.7 | 5.1  |

The chart shows how much the Fund increased or decreased in value as a percentage in each year, net of charges (excluding entry charge), and net of tax.

## Performance in the past is not a reliable indicator of future results.

The chart shows the class's investment returns calculated as percentage year-end over year-end change of the class net asset value. In general any past performance takes account of all ongoing charges, but not the entry charge.

The unit class launched on 26.07.2002.

\* Index - Bloomberg Euro Corporate Index 500mio+ 1-3yrs EUR