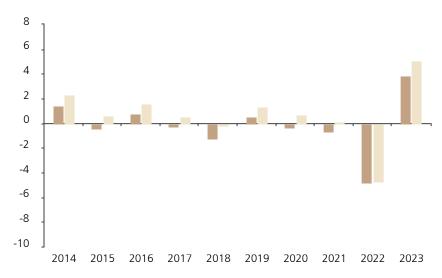

## **Past Performance**

This chart shows the fund's performance as the percentage loss or gain per year over the last 10 years against its benchmark.

The chart shows how much the Fund increased or decreased in value as a percentage in each year, net of charges (excluding entry charge), and net of tax.

## Performance in the past is not a reliable indicator of future results.

The chart shows the class's investment returns calculated as percentage year-end over year-end change of the class net asset value. In general any past performance takes account of all ongoing charges, but not the entry charge.

The unit class launched on 26.07.2002.

\* Index - Bloomberg Euro Corporate Index 500mio+ 1-3yrs EUR

|         | 2014 | 2015 | 2016 | 2017 | 2018 | 2019 | 2020 | 2021 | 2022 | 2023 |
|---------|------|------|------|------|------|------|------|------|------|------|
| Fund    | 1.4  | -0.4 | 0.8  | -0.3 | -1.2 | 0.5  | -0.3 | -0.7 | -4.8 | 3.9  |
| Index * | 2.3  | 0.6  | 1.6  | 0.5  | -0.2 | 1.3  | 0.7  | 0.0  | -4.7 | 5.1  |