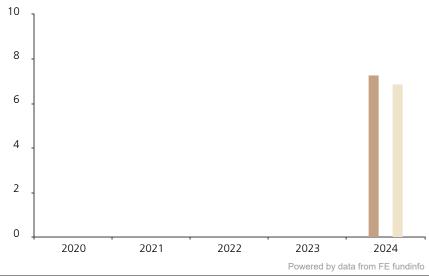

## **Past Performance**

This chart shows the fund's performance as the percentage loss or gain per year over the last 1 years against its benchmark.

 2020
 2021
 2022
 2023
 2024

 Fund
 7.3

 Index \*
 6.9

The Sub-Fund was launched in 1996. The Class was launched in 2023.

Historical performance was calculated in AUD.

\* Index - ICE BofAML US High Yield Cash Pay Constrained Index USD