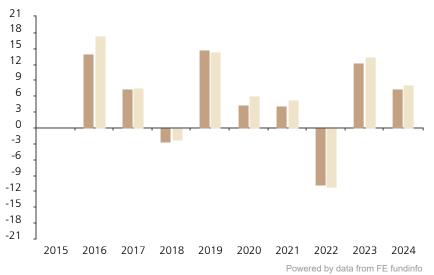

## **Past Performance**

This chart shows the fund's performance as the percentage loss or gain per year over the last 9 years against its benchmark.

The chart shows how much the Fund increased or decreased in value as a percentage in each year, net of charges (excluding entry charge), and net of tax.

## Performance in the past is not a reliable indicator of future results.

The chart shows the class's investment returns calculated as percentage year-end over year-end change of the class net asset value. In general any past performance takes account of all ongoing charges, but not the entry charge.

The Sub-Fund was launched in 1996. The Class was launched in 2015.

\* Index - ICE BofAML US High Yield Cash Pay Constrained Index USD

|         | 2015 | 2016 | 2017 | 2018 | 2019 | 2020 | 2021 | 2022  | 2023 | 2024 |  |
|---------|------|------|------|------|------|------|------|-------|------|------|--|
| Fund    |      | 14.0 | 7.4  | -2.7 | 14.8 | 4.4  | 4.1  | -10.9 | 12.3 | 7.4  |  |
| Index * |      | 17.3 | 7.5  | -2.3 | 14.4 | 6.1  | 5.3  | -11.1 | 13.4 | 8.0  |  |