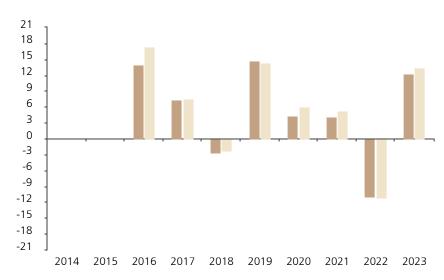

## **Past Performance**

This chart shows the fund's performance as the percentage loss or gain per year over the last 8 years against its benchmark.

The chart shows how much the Fund increased or decreased in value as a percentage in each year, net of charges (excluding entry charge), and net of tax.

## Performance in the past is not a reliable indicator of future results.

The chart shows the class's investment returns calculated as percentage year-end over year-end change of the class net asset value. In general any past performance takes account of all ongoing charges, but not the entry charge.

The Sub-Fund was launched in 1996. The Class was launched in 2015.

\* Index - ICE BofAML US High Yield Cash Pay Constrained Index USD

|         | 2014 | 2015 | 2016 | 2017 | 2018 | 2019 | 2020 | 2021 | 2022  | 2023 |
|---------|------|------|------|------|------|------|------|------|-------|------|
| Fund    |      |      | 14.0 | 7.4  | -2.7 | 14.8 | 4.4  | 4.1  | -10.9 | 12.3 |
| Index * |      |      | 17.3 | 7.5  | -2.3 | 14.4 | 6.1  | 5.3  | -11.1 | 13.4 |