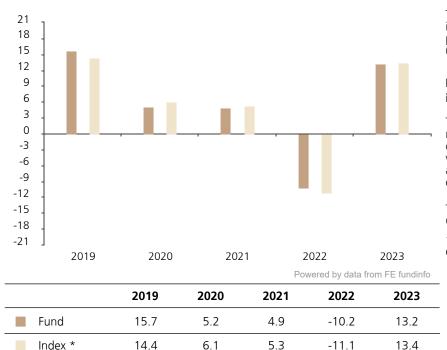

## **Past Performance**

This chart shows the fund's performance as the percentage loss or gain per year over the last 5 years against its benchmark.

The chart shows how much the Fund increased or decreased in value as a percentage in each year, net of charges (excluding entry charge), and net of tax.

## Performance in the past is not a reliable indicator of future results.

The chart shows the class's investment returns calculated as percentage year-end over year-end change of the class net asset value. In general any past performance takes account of all ongoing charges, but not the entry charge.

The Sub-Fund was launched in 1996. The Class was launched in 2018.

\* Index - ICE BofAML US High Yield Cash Pay Constrained Index USD