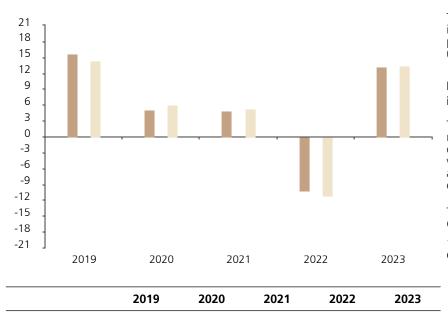

UBS (Lux) Bond SICAV - USD High Yield (USD), unit class U-X-UKdist-mdist, USD

ISIN LU1839734875

This document was published on 27 March 2024.

15.7

14.4

## **Past Performance**

Fund

Index \*

This chart shows the fund's performance as the percentage loss or gain per year over the last 5 years against its benchmark.

5.2

6.1

4.9

5.3

-10.2

-11.1

13.2

13.4

The chart shows how much the Fund increased or decreased in value as a percentage in each year, net of charges (excluding entry charge), and net of tax.

## Performance in the past is not a reliable indicator of future results.

The chart shows the class's investment returns calculated as percentage year-end over year-end change of the class net asset value. In general any past performance takes account of all ongoing charges, but not the entry charge.

The Sub-Fund was launched in 1996. The Class was launched in 2018.

\* Index - ICE BofAML US High Yield Cash Pay Constrained Index USD