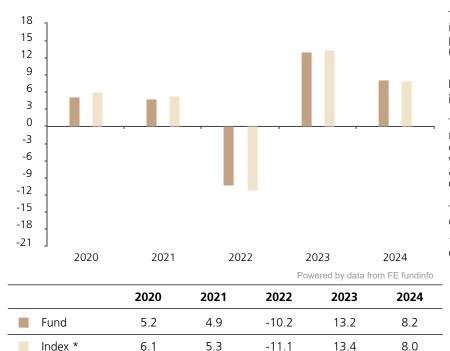

## **Past Performance**

This chart shows the fund's performance as the percentage loss or gain per year over the last 5 years against its benchmark.

The chart shows how much the Fund increased or decreased in value as a percentage in each year, net of charges (excluding entry charge), and net of tax.

## Performance in the past is not a reliable indicator of future results.

The chart shows the class's investment returns calculated as percentage year-end over year-end change of the class net asset value. In general any past performance takes account of all ongoing charges, but not the entry charge.

The Sub-Fund was launched in 1996. The Class was launched in 2018.

\* Index - ICE BofAML US High Yield Cash Pay Constrained Index USD