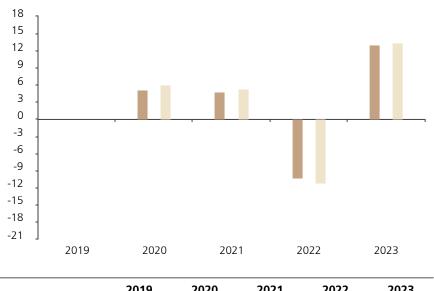

## **Past Performance**

This chart shows the fund's performance as the percentage loss or gain per year over the last 4 years against its benchmark.

indicator of future results. The chart shows the class's investment returns calculated as percentage year-end over year-end change of the class net asset value. In general any past performance takes account of all ongoing charges, but not the

Performance in the past is not a reliable

The chart shows how much the Fund

percentage in each year, net of charges (excluding entry charge), and net of tax.

increased or decreased in value as a

The Sub-Fund was launched in 1996. The Class was launched in 2018.

entry charge.

\* Index - ICE BofAML US High Yield Cash Pay Constrained Index USD

|         | 2019 | 2020 | 2021 | 2022  | 2023 |
|---------|------|------|------|-------|------|
| Fund    |      | 5.2  | 4.9  | -10.2 | 13.2 |
| Index * |      | 6.1  | 5.3  | -11.1 | 13.4 |