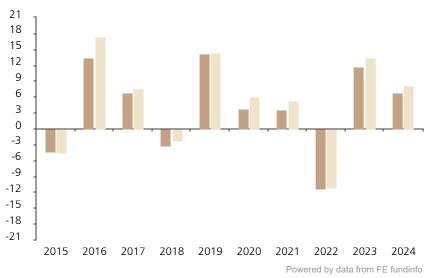

## **Past Performance**

This chart shows the fund's performance as the percentage loss or gain per year over the last 10 years against its benchmark.

The chart shows how much the Fund increased or decreased in value as a percentage in each year, net of charges (excluding entry charge), and net of tax.

## Performance in the past is not a reliable indicator of future results.

The chart shows the class's investment returns calculated as percentage year-end over year-end change of the class net asset value. In general any past performance takes account of all ongoing charges, but not the entry charge.

The Sub-Fund was launched in 1996. The Class was launched in 2014.

\* Index - ICE BofAML US High Yield Cash Pay Constrained Index USD

|         | 2015 | 2016 | 2017 | 2018 | 2019 | 2020 | 2021 | 2022  | 2023 | 2024 |  |
|---------|------|------|------|------|------|------|------|-------|------|------|--|
| Fund    | -4.4 | 13.4 | 6.8  | -3.3 | 14.2 | 3.8  | 3.6  | -11.4 | 11.7 | 6.9  |  |
| Index * | -4.5 | 17.3 | 7.5  | -2.3 | 14.4 | 6.1  | 5.3  | -11.1 | 13.4 | 8.0  |  |